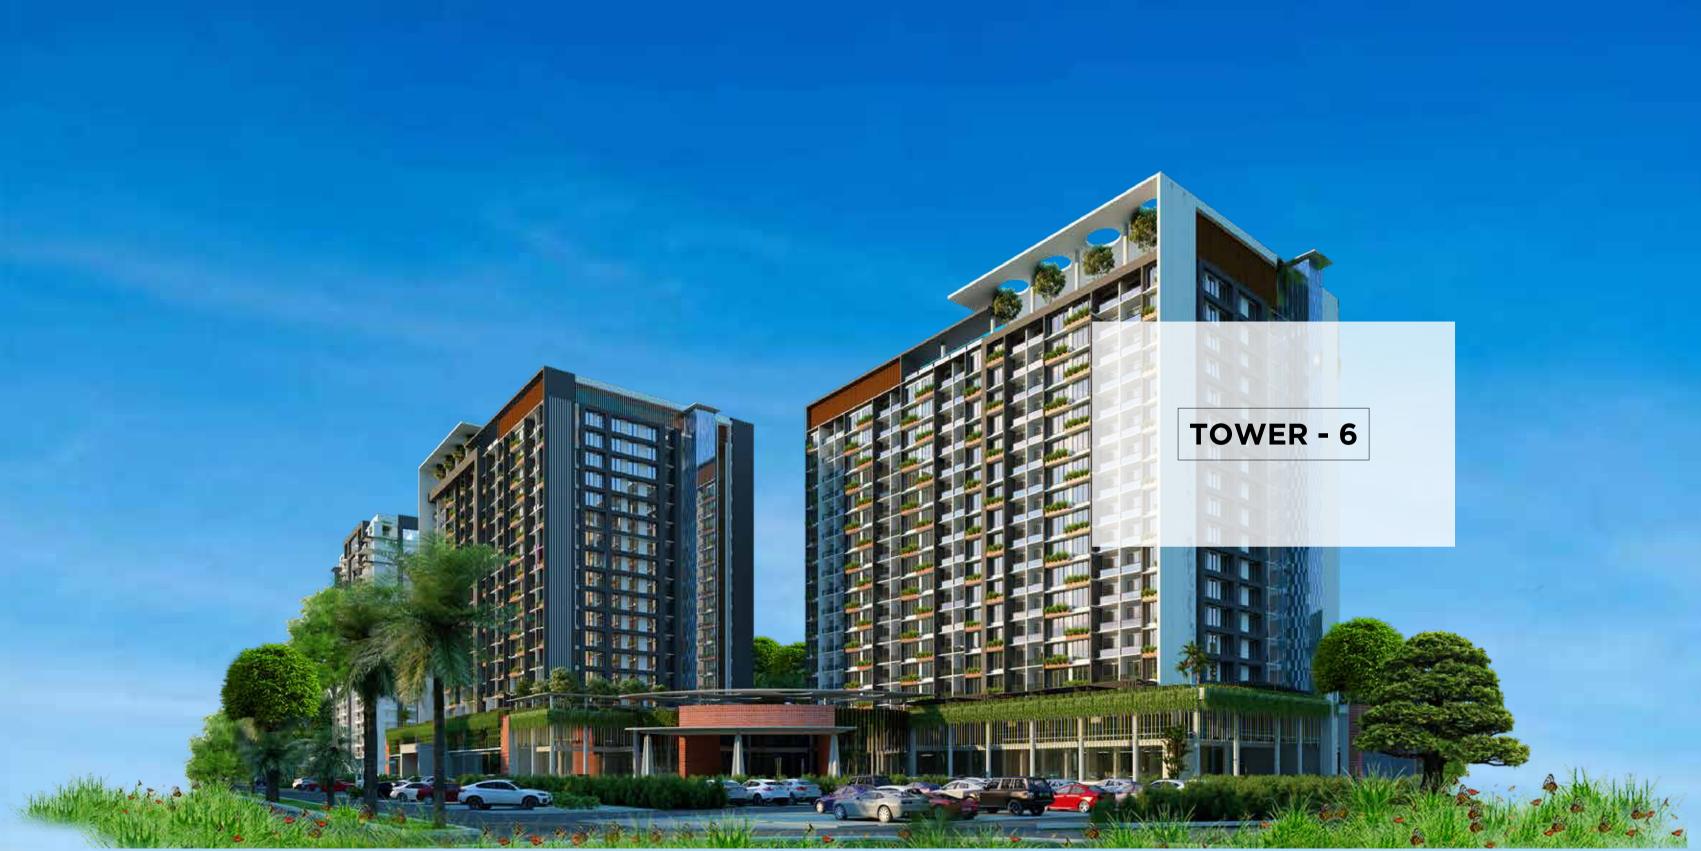

There are six towers in total in the Landmark Village and categorized as Studio, 1, 2, 3 BHK apartments. The apartment is designed based on sky villa concept, which provides plenty of cross ventilation. It also guarantees ample light inside the apartment. The balconies are designed to facilitate enjoying the breathtaking views around the apartments. Each tower has ample space in between the towers which provides sufficient air flow. There are entry/exit points from front and back as well.