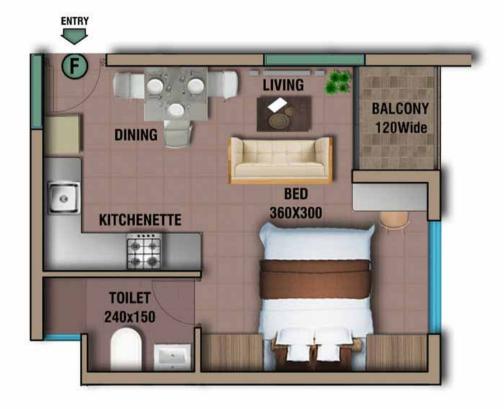

There are six towers in total in the Landmark Village and categorized as Studio, 1, 2, 3 BHK apartments. The apartment is designed based on sky villa concept, which provides plenty of cross ventilation. It also guarantees ample light inside the apartment. The balconies are designed to facilitate enjoying the breathtaking views around the apartments. Each tower has ample space in between the towers which provides sufficient air flow. There are entry/exit points from front and back as well.