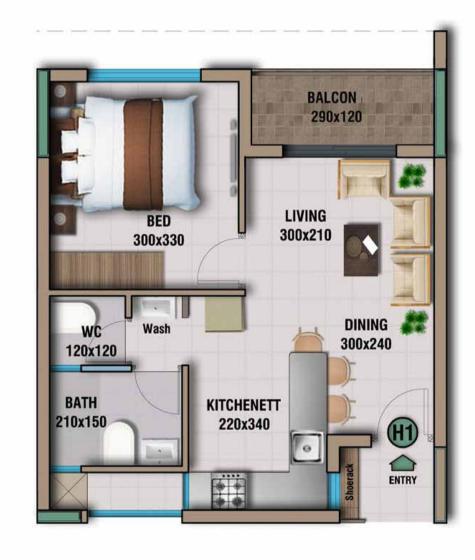

There are six towers in total in the Landmark Village and categorized as Studio, 1, 2, 3 BHK apartments. The apartment is designed based on sky villa concept, which provides plenty of cross ventilation. It also guarantees ample light inside the apartment. The balconies are designed to facilitate enjoying the breathtaking views around the apartments. Each tower has ample space in between the towers which provides sufficient air flow. There are entry/exit points from front and back as well.