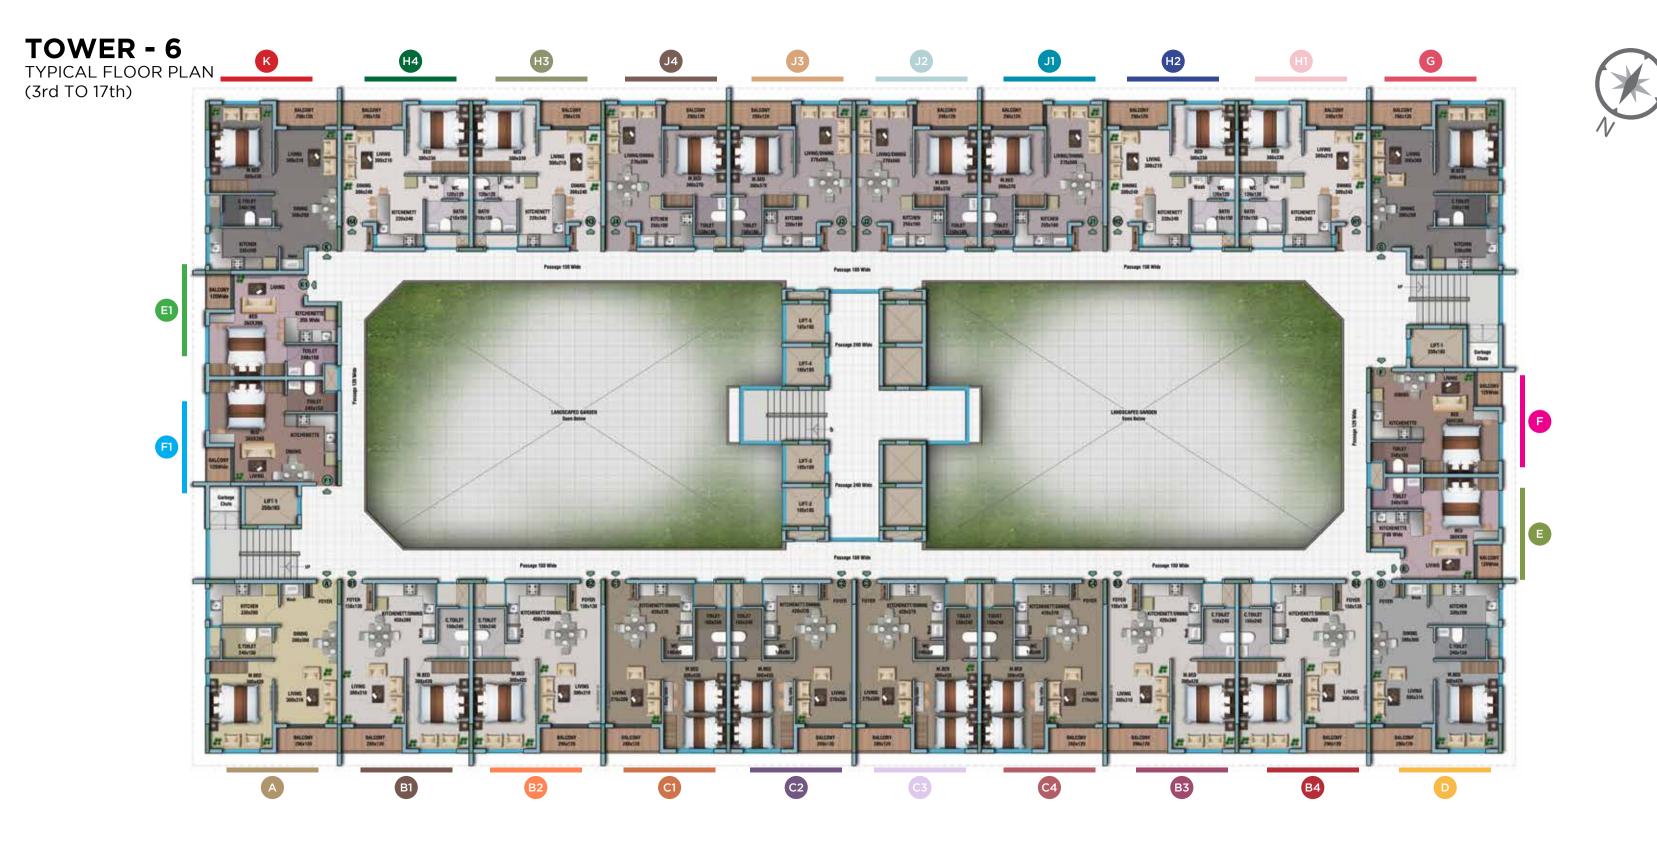

There are six towers in total in the Landmark Village and categorized as Studio, 1, 2, 3 BHK apartments. The apartment is designed based on sky villa concept, which provides plenty of cross ventilation. It also guarantees ample light inside the apartment. The balconies are designed to facilitate enjoying the breathtaking views around the apartments. Each tower has ample space in between the towers which provides sufficient air flow. There are entry/exit points from front and back as well.