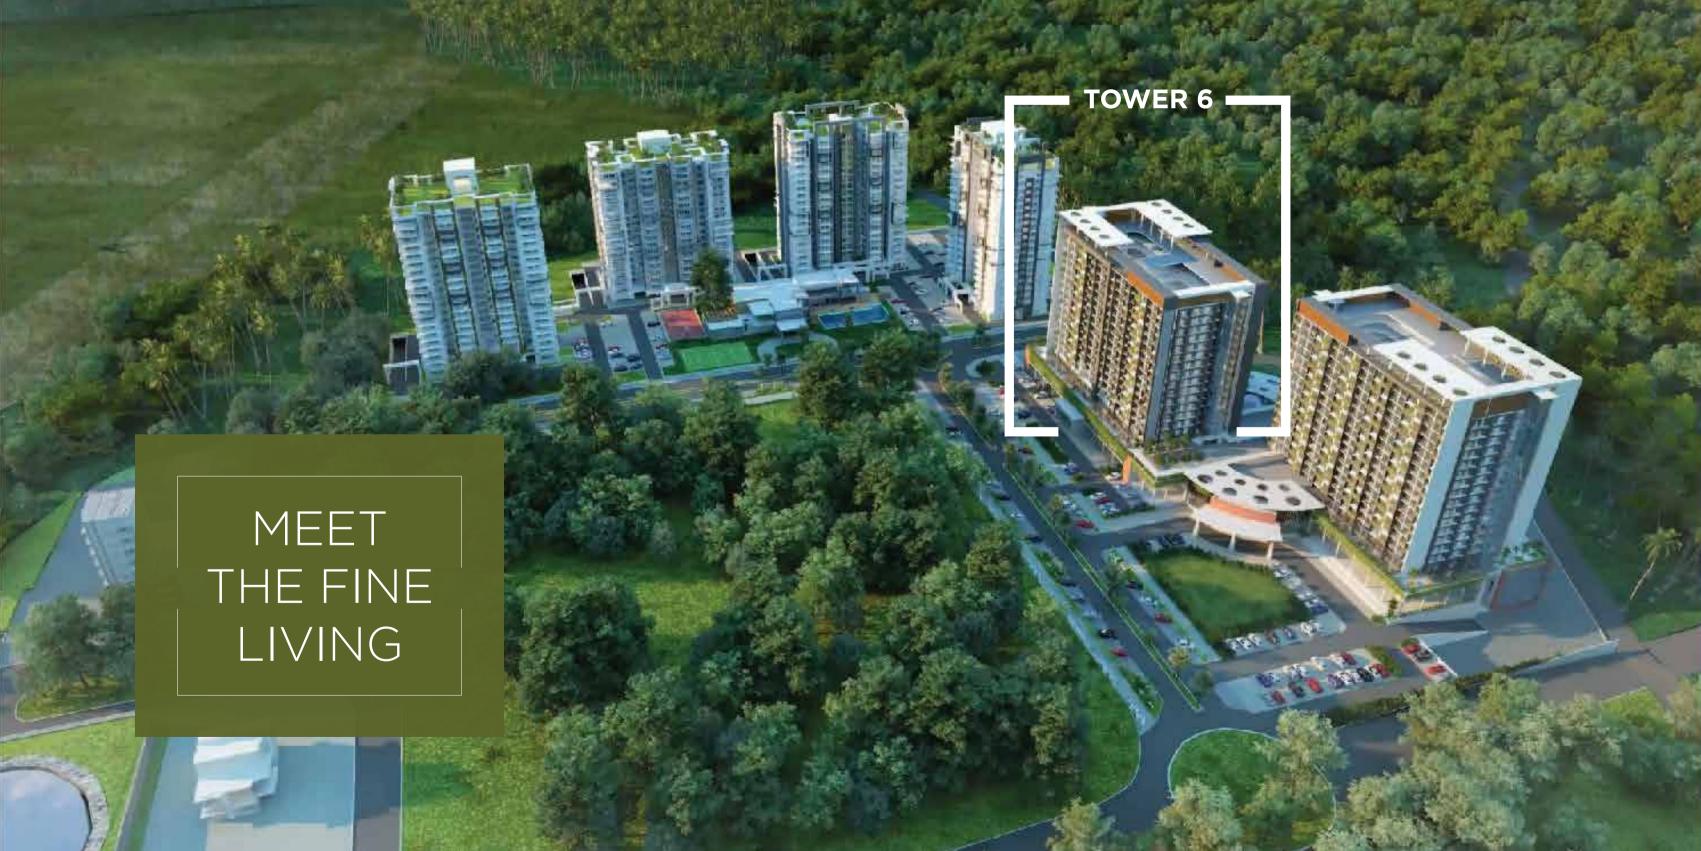

## MEET YOUR LIVING SPACE

The place you live should be a reflection of your 'Nature'the nature around and the nature inside you. When you see Landmark Village apartments you can correlate with this aspect.

There are six towers in total in the Landmark Village and categorized as Studio, 1, 2, 3 BHK apartments. The apartment is designed based on sky villa concept, which provides plenty of cross ventilation. It also guarantees ample light inside the apartment. The balconies are designed to facilitate enjoying the breathtaking views around the apartments. Each tower has ample space in between the towers which provides sufficient air flow. There are entry/exit points from front and back as well.