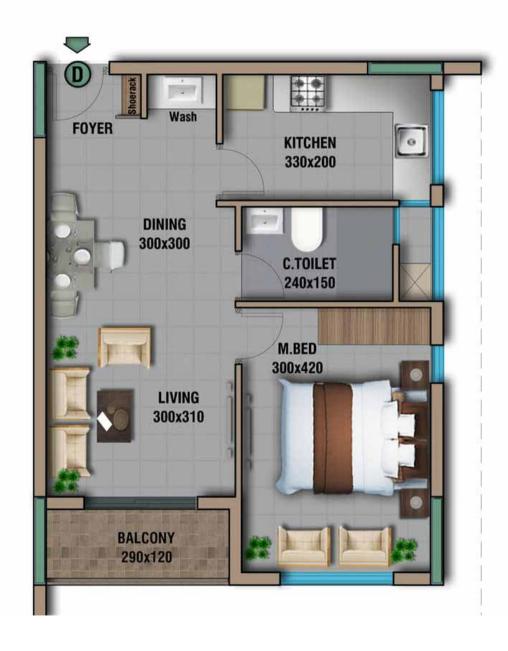

There are six towers in total in the Landmark Village and categorized as Studio, 1, 2, 3 BHK apartments. The apartment is designed based on sky villa concept, which provides plenty of cross ventilation. It also guarantees ample light inside the apartment. The balconies are designed to facilitate enjoying the breathtaking views around the apartments. Each tower has ample space in between the towers which provides sufficient air flow. There are entry/exit points from front and back as well.