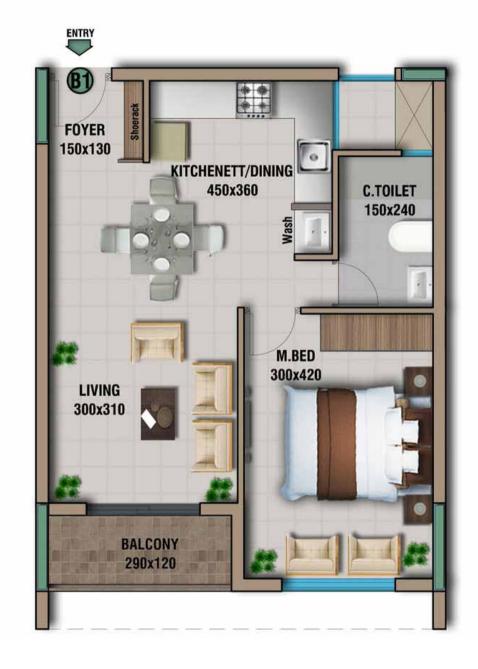

There are six towers in total in the Landmark Village and categorized as Studio, 1, 2, 3 BHK apartments. The apartment is designed based on sky villa concept, which provides plenty of cross ventilation. It also guarantees ample light inside the apartment. The balconies are designed to facilitate enjoying the breathtaking views around the apartments. Each tower has ample space in between the towers which provides sufficient air flow. There are entry/exit points from front and back as well.