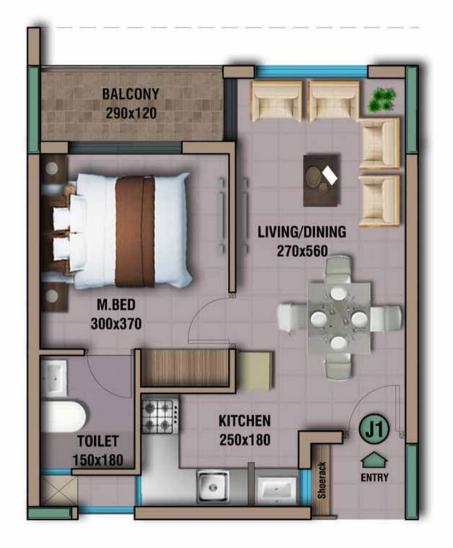

There are six towers in total in the Landmark Village and categorized as Studio, 1, 2, 3 BHK apartments. The apartment is designed based on sky villa concept, which provides plenty of cross ventilation. It also guarantees ample light inside the apartment. The balconies are designed to facilitate enjoying the breathtaking views around the apartments. Each tower has ample space in between the towers which provides sufficient air flow. There are entry/exit points from front and back as well.