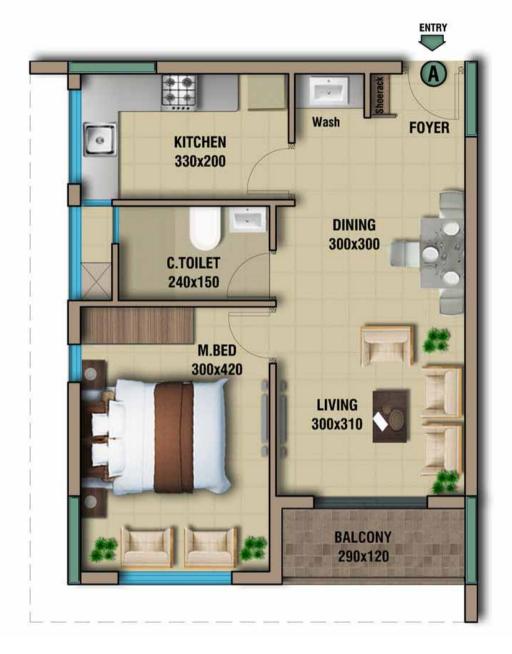

There are six towers in total in the Landmark Village and categorized as Studio, 1, 2, 3 BHK apartments. The apartment is designed based on sky villa concept, which provides plenty of cross ventilation. It also guarantees ample light inside the apartment. The balconies are designed to facilitate enjoying the breathtaking views around the apartments. Each tower has ample space in between the towers which provides sufficient air flow. There are entry/exit points from front and back as well.