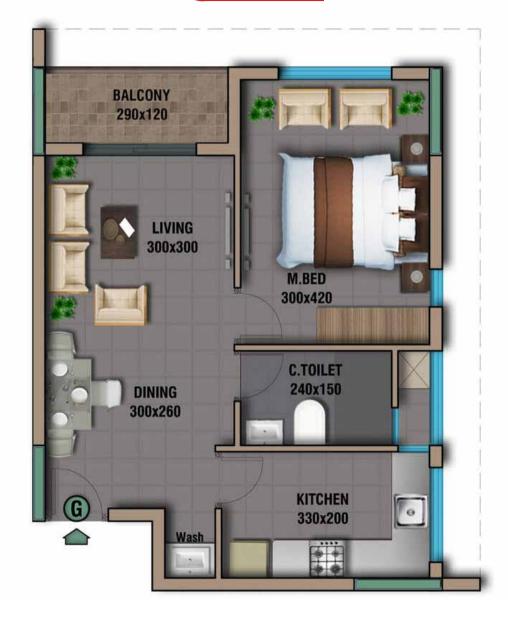

There are six towers in total in the Landmark Village and categorized as Studio, 1, 2, 3 BHK apartments. The apartment is designed based on sky villa concept, which provides plenty of cross ventilation. It also guarantees ample light inside the apartment. The balconies are designed to facilitate enjoying the breathtaking views around the apartments. Each tower has ample space in between the towers which provides sufficient air flow. There are entry/exit points from front and back as well.