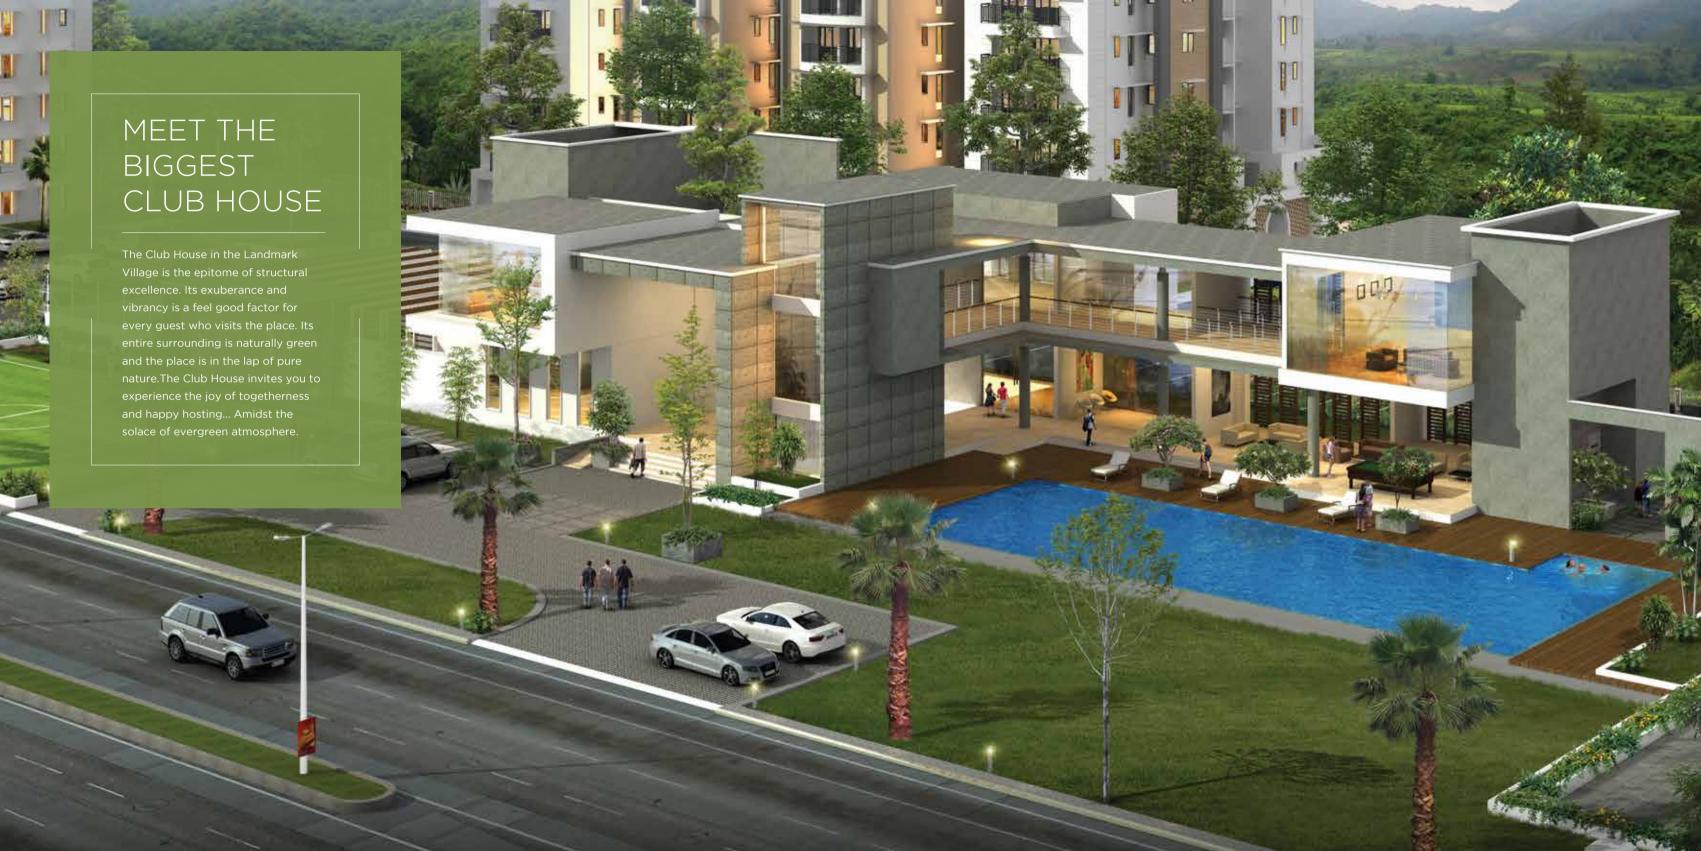

## MEET THE FACILITIES

HALF OLYMPIC
BIG POOL
COVERED POOL
FOR LADIES

JOGGING & CYCLE TRACK

FOOT BALL
BASKET BALL
BADMINTON
COURT

LIBRARY GYM

HERBAL & FRUIT GARDEN

BILLIARDS

30 METER WIDE ROAD