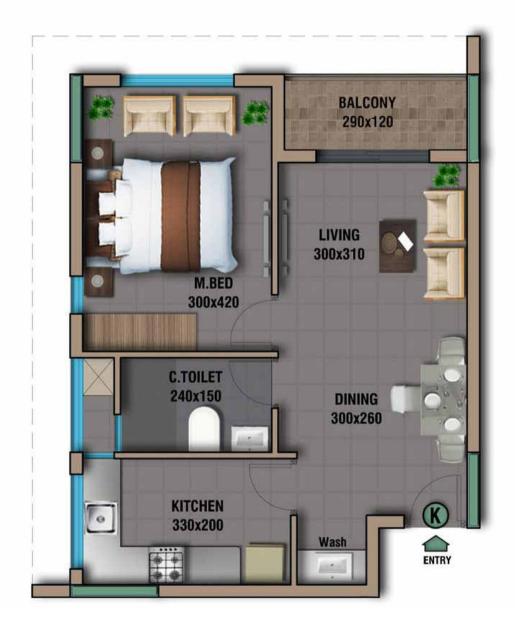

There are six towers in total in the Landmark Village and categorized as Studio, 1, 2, 3 BHK apartments. The apartment is designed based on sky villa concept, which provides plenty of cross ventilation. It also guarantees ample light inside the apartment. The balconies are designed to facilitate enjoying the breathtaking views around the apartments. Each tower has ample space in between the towers which provides sufficient air flow. There are entry/exit points from front and back as well.