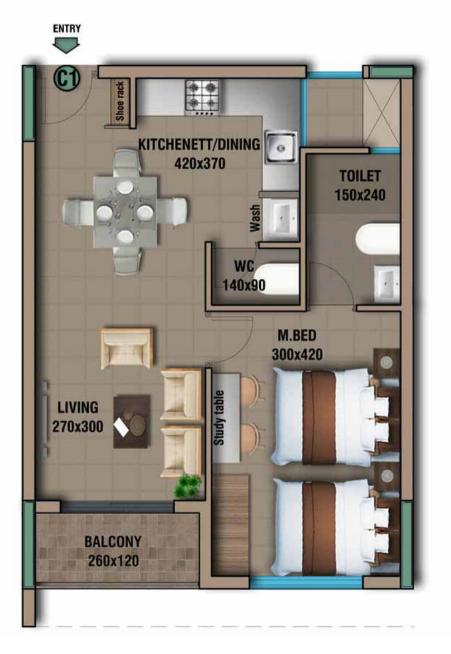

There are six towers in total in the Landmark Village and categorized as Studio, 1, 2, 3 BHK apartments. The apartment is designed based on sky villa concept, which provides plenty of cross ventilation. It also guarantees ample light inside the apartment. The balconies are designed to facilitate enjoying the breathtaking views around the apartments. Each tower has ample space in between the towers which provides sufficient air flow. There are entry/exit points from front and back as well.