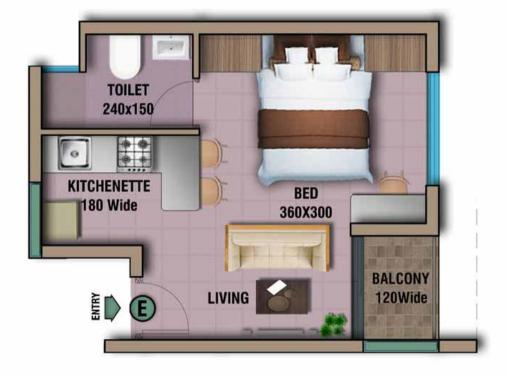

There are six towers in total in the Landmark Village and categorized as Studio, 1, 2, 3 BHK apartments. The apartment is designed based on sky villa concept, which provides plenty of cross ventilation. It also guarantees ample light inside the apartment. The balconies are designed to facilitate enjoying the breathtaking views around the apartments. Each tower has ample space in between the towers which provides sufficient air flow. There are entry/exit points from front and back as well.